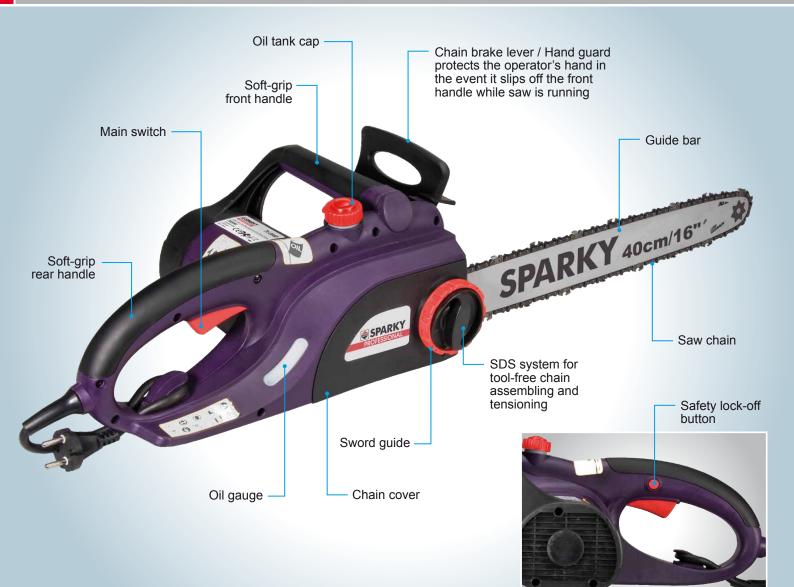

## Electrical chain saw

#### Comes complete with:

Blade cover, chain, bar, lubrication oil

### Technical Data

| Model               |                   | TV 2040 |  |
|---------------------|-------------------|---------|--|
| Power input:        | W                 | 2000    |  |
| No load speed:      | min <sup>-1</sup> | 7600    |  |
| Cutting speed       | m/s               | 13.5    |  |
| Bar length:         | cm                | 40      |  |
| Max cutting length: | mm                | 400     |  |
| Drive link gauge:   | mm                | 1.3     |  |
| Pitch type:         | inch              | 3/8     |  |
| Oil tank capacity:  | ml                | 400     |  |
| Weight:             | kg                | 5.0     |  |
|                     |                   |         |  |